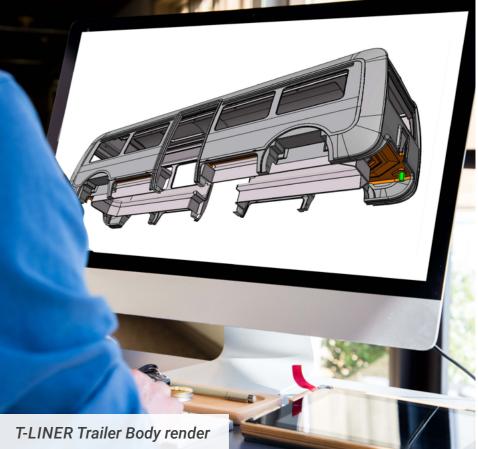

## **DESIGN & RENDERING.**

Our dedicated design team are specialists in vehicle visualisation and rendering. The process of realising your concept is simple. Firstly, we book a meeting with you to gain insight of your specific requirements. This will then be relayed to the design team, who will create a catalogue of renders for you to narrow down and finalise the concept you would like to move forward with. This could be designed based on your brand or themed in a way that represents your park, values or even a new ride.

Perhaps you want your electric people mover to look like a rocket or designed to fit into one of your natural landscapes? We pride ourselves on finding a way to do anything and everything.

FRESH CARRIAGE CAD Render