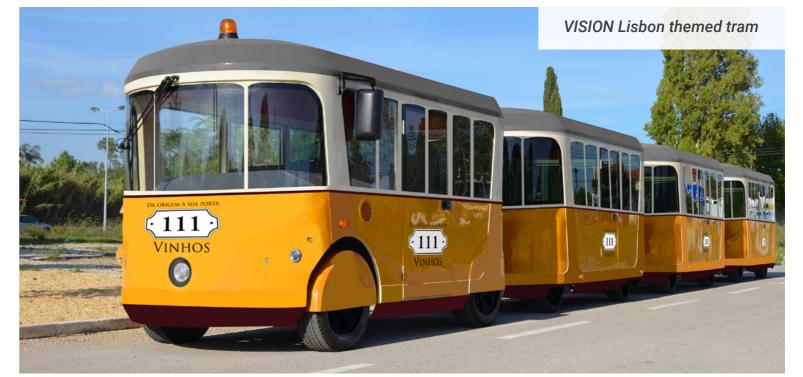

# **VINYL WRAPPING & CUSTOM PAINTWORK.**

We always support local businesses and the products we use are carefully selected for their quality and longevity. The vinyl wrap and paint are specifically chosen for their durability and to protect the paintwork of your people mover.

We offer a wide range of colours and combinations, whatever your aesthetics we can help make it a reality. The possibilities are endless. We can even tell a story with your people mover by depicting a series of different images on each carriage.