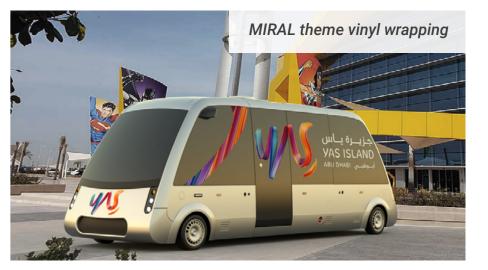

# **VINYL WRAPPING & CUSTOM PAINTWORK.**

We always support local businesses and the products we use are carefully selected for their quality and longevity. The vinyl wrap and paint are specifically chosen for their durability and to protect the paintwork of your people mover.

We offer a wide range of colours and combinations, whatever your aesthetics we can help make it a reality. The possibilities are endless. We can even tell a story with your people mover by depicting a series of different images on each carriage.