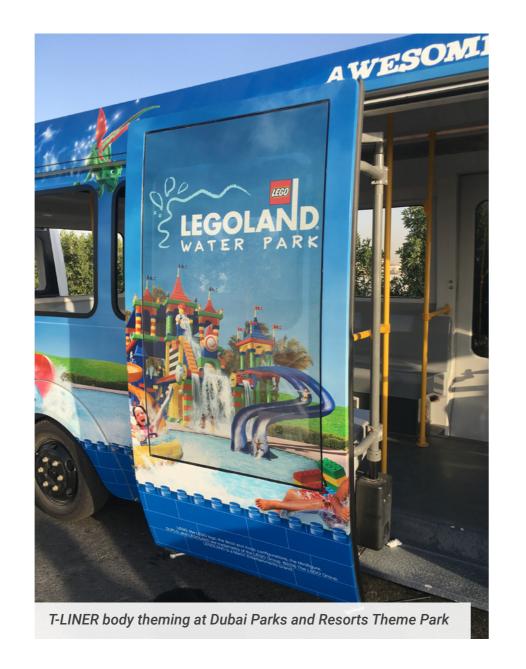

# **VINYL WRAPPING & CUSTOM PAINTWORK.**

We always support local businesses and the products we use are carefully selected for their quality and longevity. The vinyl wrap and paint are specifically chosen for their durability and to protect the paintwork of your people mover.

We offer a wide range of colours and combinations, whatever your aesthetics we can help make it a reality. The possibilities are endless. We can even tell a story with your people mover by depicting a series of different images on each carriage.