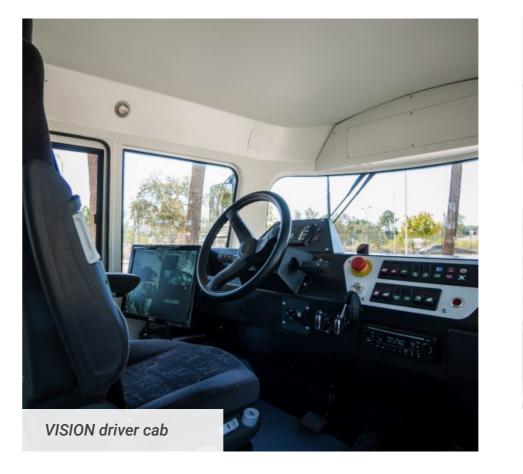

#### INFOTAINMENT.

The story doesn't end at the bodywork of your people mover. You can captivate your guests with our customised infotainment systems. We install all the audio and visual effects that you want to include. Be that individual passenger screen, or specialist window monitors that can create your own journey through space, time or environment. We can even add visuals in the roof of the carriages to create different dimensional effects for your passengers.

Our carriages are fitted with 4 speakers as standard; however, we can also re-arrange the seating plan to facilitate not just more passengers but more infotainment. All of power units come with digital displays, radio/MP3, and USB charging ports in the drivers' cabs. LED lighting throughout the train is easily customizable with a range of colour and style options available.