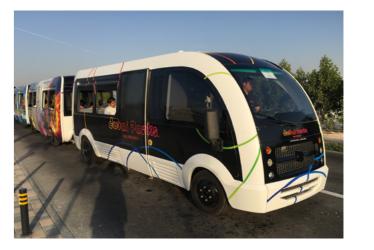

# **VINYL WRAPPING & CUSTOM PAINTWORK.**

We always support local businesses and the products we use are carefully selected for their quality and longevity. The vinyl wrap and paint are specifically chosen for their durability and to protect the paintwork of your people mover.

We offer a wide range of colours and combinations, whatever your aesthetics we can help make it a reality. The possibilities are endless. We can even tell a story with your people mover by depicting a series of different images on each carriage.