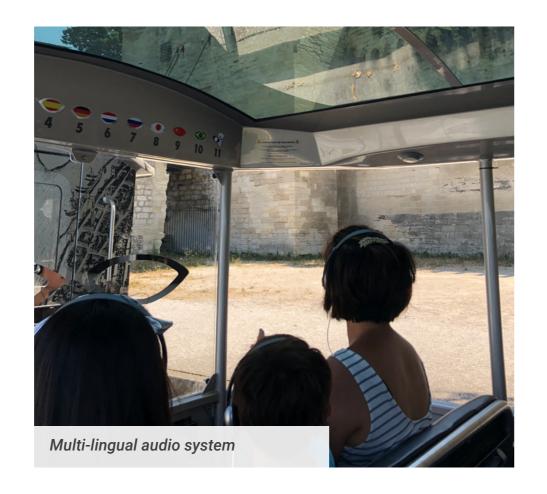

#### INFOTAINMENT.

The story doesn't end at the bodywork of your people mover. You can captivate your guests with our customised infotainment systems. We install all the audio and visual effects that you want to include. Be that individual passenger screen, or specialist window monitors that can create your own journey through space, time or environment. We can even add visuals in the roof of the carriages to create different dimensional effects for your passengers.

Our carriages are fitted with 4 speakers as standard; however, we can also re-arrange the seating plan to facilitate not just more passengers but more infotainment. All of power units come with digital displays, radio/MP3, and USB charging ports in the drivers' cabs. LED lighting throughout the train is easily customizable with a range of colour and style options available.