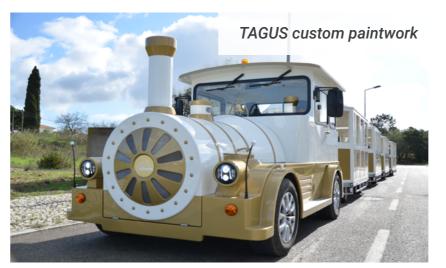

# **VINYL WRAPPING & CUSTOM PAINTWORK.**

We always support local businesses and the products we use are carefully selected for their quality and longevity. The vinyl wrap and paint are specifically chosen for their durability and to protect the paintwork of your people mover.

We offer a wide range of colours and combinations, whatever your aesthetics we can help make it a reality. The possibilities are endless. We can even tell a story with your people mover by depicting a series of different images on each carriage.