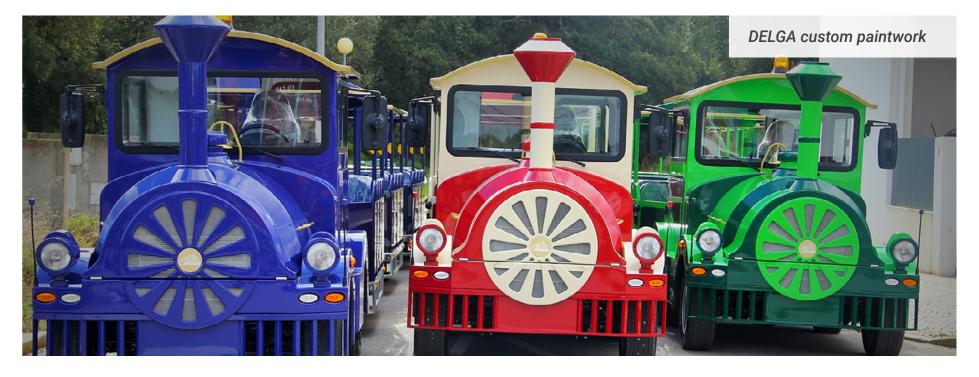

# **VINYL WRAPPING & CUSTOM PAINTWORK.**

We always support local businesses and the products we use are carefully selected for their quality and longevity. The vinyl wrap and paint are specifically chosen for their durability and to protect the paintwork of your people mover.

We offer a wide range of colours and combinations, whatever your aesthetics we can help make it a reality. The possibilities are endless. We can even tell a story with your people mover by depicting a series of different images on each carriage.