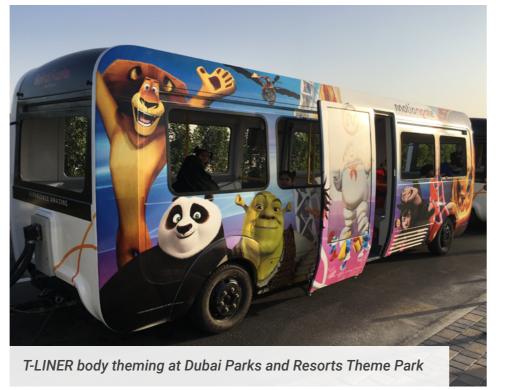

# **VINYL WRAPPING & CUSTOM PAINTWORK.**

We always support local businesses and the products we use are carefully selected for their quality and longevity. The vinyl wrap and paint are specifically chosen for their durability and to protect the paintwork of your people mover.

We offer a wide range of colours and combinations, whatever your aesthetics we can help make it a reality. The possibilities are endless. We can even tell a story with your people mover by depicting a series of different images on each carriage.