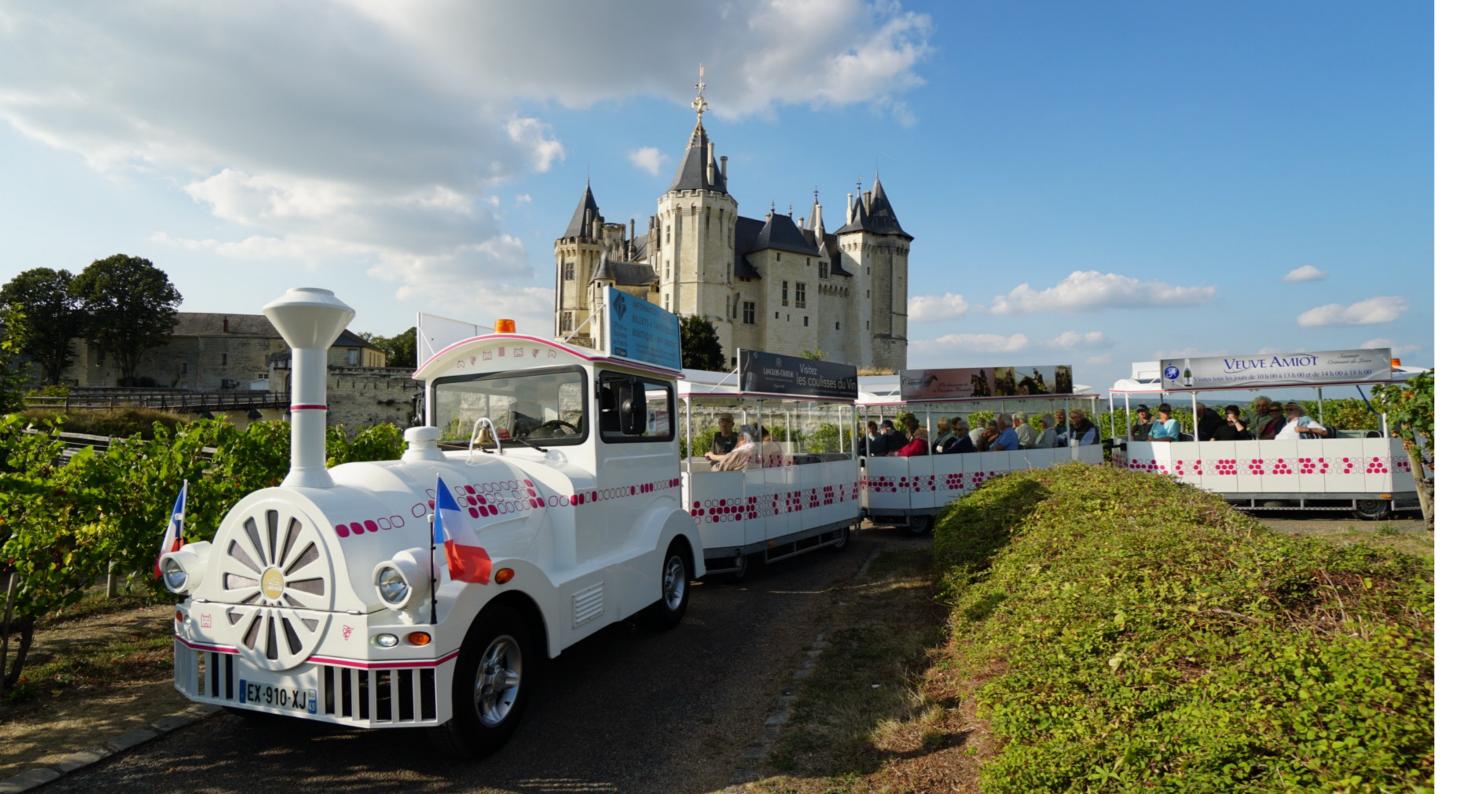

# **VINYL WRAPPING & CUSTOM PAINTWORK.**

We always support local businesses and the products we use are carefully selected for their quality and longevity. The vinyl wrap and paint are specifically chosen for their durability and to protect the paintwork of your people mover.

We offer a wide range of colours and combinations, whatever your aesthetics we can help make it a reality. The possibilities are endless. We can even tell a story with your people mover by depicting a series of different images on each carriage.