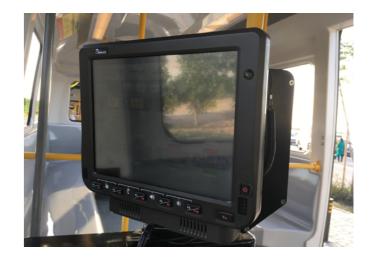

#### INFOTAINMENT.

The story doesn't end at the bodywork of your people mover. You can captivate your guests with our customised infotainment systems. We install all the audio and visual effects that you want to include. Be that individual passenger screen, or specialist window monitors that can create your own journey through space, time or environment. We can even add visuals in the roof of the carriages to create different dimensional effects for your passengers.

Our carriages are fitted with 4 speakers as standard; however, we can also re-arrange the seating plan to facilitate not just more passengers but more infotainment. All of power units come with digital displays, radio/MP3, and USB charging ports in the drivers' cabs. LED lighting throughout the train is easily customizable with a range of colour and style options available.