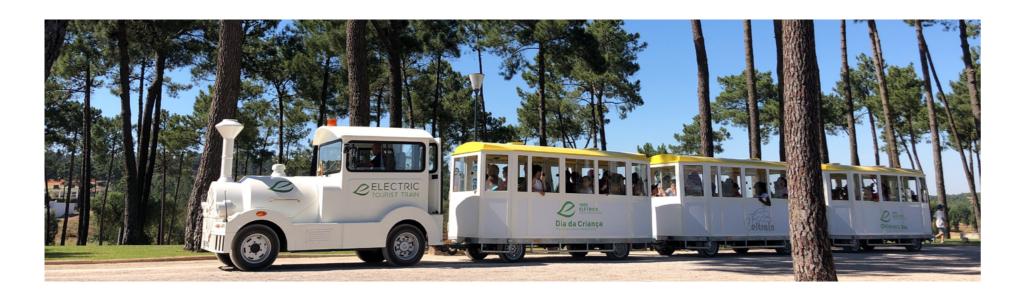

# BESPOKE CUSTOMISATION.

We adapt your people movers to suit your attraction. They are built to your specifications and are designed to combat any operational requirements, whilst creating a comfortable and enjoyable experience for your guests.

Whether you need extra space to accommodate more disabled bays, lower curb heights, wider carriages or even snow tyres. TDI PS can help. No matter the climate, terrain, or size of your attraction we provide the best people mover for you.