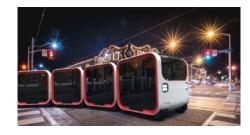

#### INFOTAINMENT.

The story doesn't end at the bodywork of your people mover. You can captivate your guests with our customised infotainment systems. We install all the audio and visual effects that you want to include. Be that individual passenger screen, or specialist window monitors that can create your own journey through space, time or environment. We can even add visuals in the roof of the carriages to create different dimensional effects for your passengers.

Our carriages are fitted with 4 speakers as standard; however, we can also re-arrange the seating plan to facilitate not just more passengers but more infotainment. All of power units come with digital displays, radio/MP3, and USB charging ports in the drivers' cabs. LED lighting throughout the train is easily customizable with a range of colour and style options available.