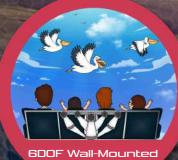

Get ready for the most thrilling flight adventure! Unleash your inner pilot, jump in on your private jet and explore the most secret gems of the world.

6DOF movement with high range of motion - Stunning high-res projection with full dome screen - Scalable capacity

#### **Features**

- 6DOF wall-mounted Motion Systems with low noise operation and very high dynamic motion range
- Special effects in seats Leg-Ticklers, Face-Air, Neck-Air, Scent
- Special effects in room: Water effect from the ceiling, Wind effect
- Dome screen with no cut-off and bright projection for full immersion
- Shutter rollo surprise effect reveals the dome visual only at show start