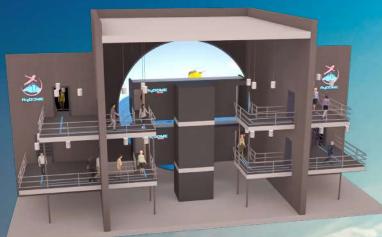

### Size

13m x 19.4m x 13m height

# Capacity

20 / 45 / 60 / 70 / 80 seats

#### **Features**

- 6DOF wall-mounted Motion Systems with low noise operation and very high dynamic motion range
- Special effects in seats Leg-Ticklers, Face-Air, Neck-Air, Scent
- Special effects in room: Water effect from the ceiling, Wind effect
- Dome screen with no cut-off and bright projection for full immersion
- Shutter rollo surprise effect reveals the dome visual only at show start