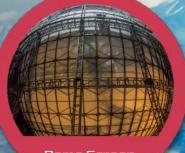

### Size

13m x 19.4m x 13m height

#### **Features**

- 6DOF wall-mounted Motion Systems with low noise operation and very high dynamic motion range
- Special effects in seats Leg-Ticklers, Face-Air, Neck-Air, Scent
- Special effects in room: Water effect from the ceiling, Wind effect
- Dome screen with no cut-off and bright projection for full immersion
- Shutter rollo surprise effect reveals the dome visual only at show start