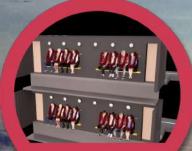

#### **Features**

- 6DOF wall-mounted Motion Systems with low noise operation and very high dynamic motion range
- Special effects in seats Leg-Ticklers, Face-Air, Neck-Air, Scent
- Special effects in room: Water effect from the ceiling, Wind effect
- Dome screen with no cut-off and bright projection for full immersion
- Shutter rollo surprise effect reveals the dome visual only at show start

## **Media Options**

- License your favorite movie from our media library
- Create your custom content that allows you to create the movie of your dreams

Special Effect Seats

Motion System