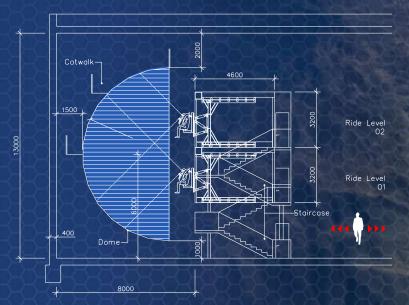

### Size

13m x 19.4m x 13m height

# Capacity

20 / 45 / 60 / 70 / 80 seats

#### **Features**

- 6DOF wall-mounted Motion Systems with low noise operation and very high dynamic motion range
- Special effects in seats Leg-Ticklers, Face-Air, Neck-Air, Scent
- Special effects in room: Water effect from the ceiling, Wind effect
- Dome screen with no cut-off and bright projection for full immersion
- Shutter rollo surprise effect reveals the dome visual only at show start